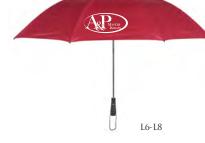

### ARC UMBRELLA

1 Panel, 1 color promotional printed umbrellas. Available in different colors and sizes. Don't get caught in the rain without showing off your brand!

#### 42" ARC UMBRELLA

Available in 6 colors 25 @ \$10.95 EA. 100 @ \$8.75 EA. 250 @ \$7.75 EA. 43" ARC UMBRELLA AVAILABLE IN 49 COLORS 36 @ \$11.98 EA. 72 @ \$9.15 EA. 144 @ \$8.49 EA. 288 @ \$7.99 EA.