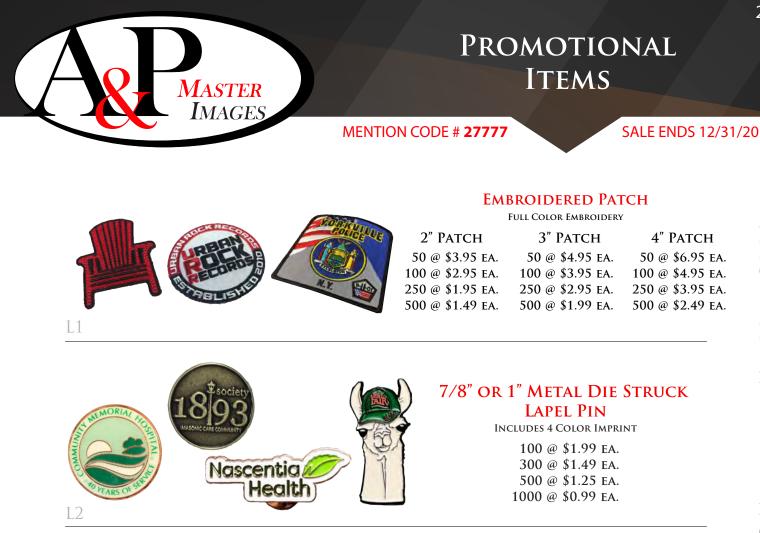

### 1.5" OR 2" DIAMETER MEDALLION

**INCLUDES 4 COLOR IMPRINT ON BOTH SIDES** 

| 1.5" MEDALLION    | 2" MEDALLION      |
|-------------------|-------------------|
| 100 @ \$4.95 ea.  | 100 @ \$6.95 ea.  |
| 300 @ \$3.95 ea.  | 300 @ \$5.95 ea.  |
| 500 @ \$3.49 ea.  | 500 @ \$4.95 ea.  |
| 1000 @ \$2.99 ea. | 1000 @ \$4.49 ea. |

L3