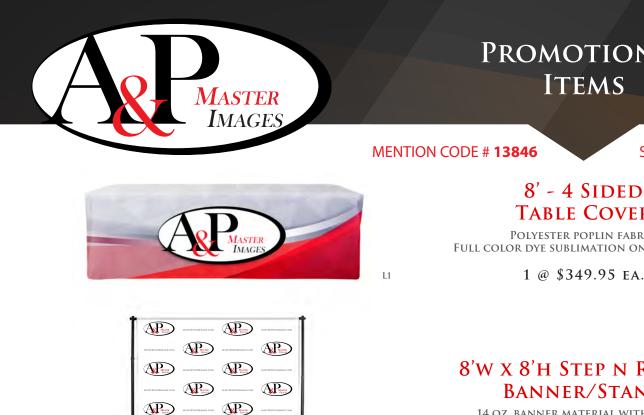

## TABLE COVER

POLYESTER POPLIN FABRIC. FULL COLOR DYE SUBLIMATION ON ALL 5 SIDES.

1 @ \$349.95 EA.