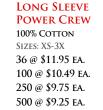

|                 | 50/50 T-SHIRT<br>50% Cotton 50% Polyester                                          |                                        |
|-----------------|------------------------------------------------------------------------------------|----------------------------------------|
|                 | Mens Sizes: S-5X                                                                   | YOUTH SIZES: XS-XL                     |
|                 | 24 @ \$8.49 EA.                                                                    | 100 @ \$5.95 EA.                       |
|                 | 36 @ \$7.49 EA.                                                                    | 250 @ \$5.75 EA.                       |
|                 | 72 @ \$6.49 EA.                                                                    | 500 @ \$5.49 ea.                       |
|                 | 1000 @ S                                                                           |                                        |
|                 | *more colors available                                                             |                                        |
|                 | LADIES 50/50 T-SHIRT<br>50% COTTON 50% POLYESTER                                   |                                        |
|                 |                                                                                    |                                        |
|                 | Womens                                                                             |                                        |
|                 | 24 @ \$8.99 EA.                                                                    | 100 @ \$6.45 EA.                       |
|                 |                                                                                    | 250 @ \$6.25 EA.                       |
|                 | 72 @ \$6.99 EA.                                                                    | 500 @ \$5.99 EA.                       |
| L1              | 1000 @ \$5.75 EA.                                                                  |                                        |
|                 | *more colo                                                                         | rs available                           |
|                 | 50/50 LONGSLEEVE SHIRT<br>50% Cotton 50% Polyester                                 |                                        |
|                 | ADULT SIZES: S-3X                                                                  |                                        |
|                 | ADULT SIZES: 5-5X<br>24 @ \$11.95 EA.                                              | Youth Sizes: XS-XI<br>100 @ \$8.95 ea. |
|                 | 24 @ \$11.75 EA.<br>36 @ \$10.95 EA.                                               | 250 @ \$8.49 EA.                       |
|                 | 72 @ \$9.49 EA.                                                                    |                                        |
|                 | 72 @ \$9.49 EA. 500 @ \$8.25 EA.<br>1000 @ \$7.95 EA.<br>*more colors available    |                                        |
| L3              |                                                                                    |                                        |
|                 | PIIII                                                                              | OVED                                   |
|                 | PULLOVER<br>HOODED SWEATSHIRT<br>50% Cotton 50% Polyester                          |                                        |
|                 |                                                                                    |                                        |
| SIN SIN SIN SIN | ADULT SIZES: S-3X                                                                  | YOUTH SIZES: S-XL                      |
|                 | 24 @ \$17.95 EA.                                                                   | 100 @ \$14.95 ea.                      |
|                 | 36 @ \$16.95 EA.                                                                   | 250 @ \$14.49 ea.                      |
|                 | 72 @ \$15.95 ea.                                                                   | 500 @ \$14.25 ea.                      |
|                 | 1000 @ \$                                                                          | 13.75 EA.                              |
| L2              |                                                                                    | rs available                           |
|                 | STATE A T                                                                          | DANTE                                  |
| D D D D D       | SWEATPANTS<br>50% Cotton 50% Polyester                                             |                                        |
|                 | ADULT SIZES: S-3X                                                                  | YOUTH SIZES: S-XL                      |
|                 |                                                                                    |                                        |
|                 | 24 @ \$17.95 EA.<br>36 @ \$17.49 EA                                                | 100 @ \$16.49 EA.<br>250 @ \$15.95 EA  |
|                 | 36 @ \$17.49 EA.                                                                   | 250 @ \$15.95 EA.                      |
|                 | 72 @ \$16.95 EA. 500 @ \$15.49 EA.<br>1000 @ \$14.95 EA.<br>*more colors available |                                        |
|                 |                                                                                    |                                        |
|                 | "more cold                                                                         | is avaiidDIE                           |