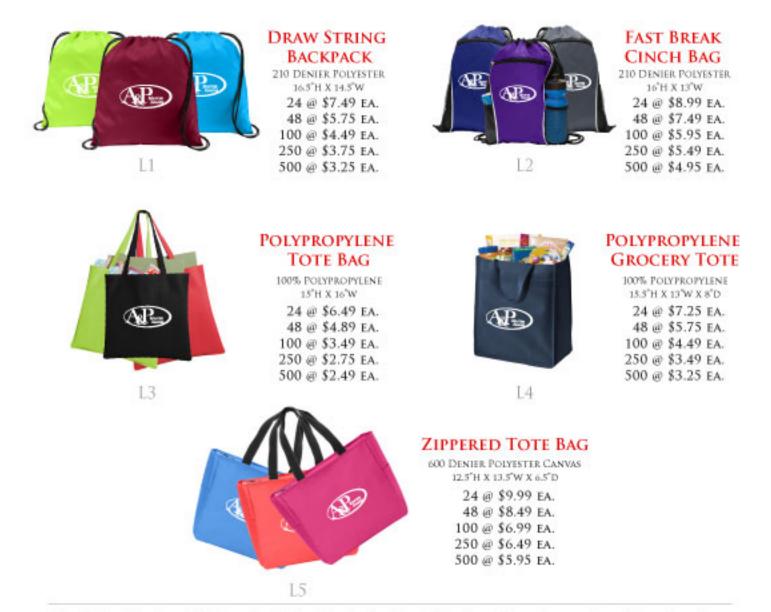

#### All prices include set-up & 1 color imprint screen printed on one location.

Add an extra imprint color location: \$3.98 more per location per item for 24 to 47 pieces, \$1.99 more per location per item for 48 to 99 pieces, or add an extra .99¢ more per location per item for 100 pieces and up.

#### MIX & MATCH COLORS OF THE BAGS! AS LONG AS IMPRINT COLORS AND SIZE ARE THE SAME.

# MORE COLORS AVAILABLE!

Need help with artwork? We handle that too! Production time: 12 business days or less and we offer rush services.

205 Water Street, Utica N.Y. Behind the Utica Aud. 315.793.1934