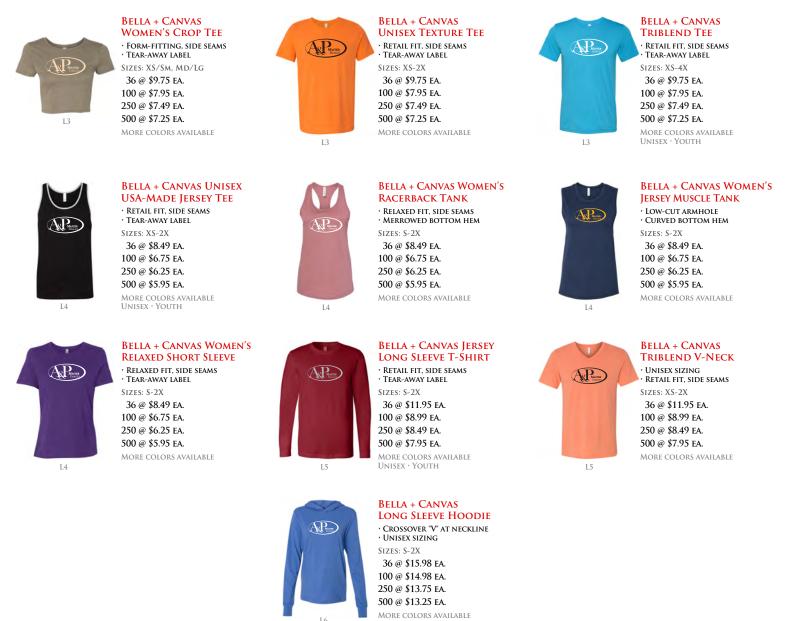

#### BELLA+CANVAS.

#### MENTION CODE # 26650

SALE ENDS 12/31/20

#### All prices include set-up & 1 color imprint screen printed on one location.

Add an extra imprint color location: \$1.25 more per location per item for 36 to 99 pieces, or add an extra .99¢ more per location per item for 100 pieces and up.

#### MIX & MATCH SIZE AND COLOR OF THE APPAREL!

AS LONG AS IMPRINTS SIZE & IMPRINT COLORS ARE THE SAME.

Need help with artwork? We handle that too! Production time: 12 business days or less and we offer rush services. Any 2X - \$2.00 more, 3X - \$3.00 more, 4X - \$4.00 more.