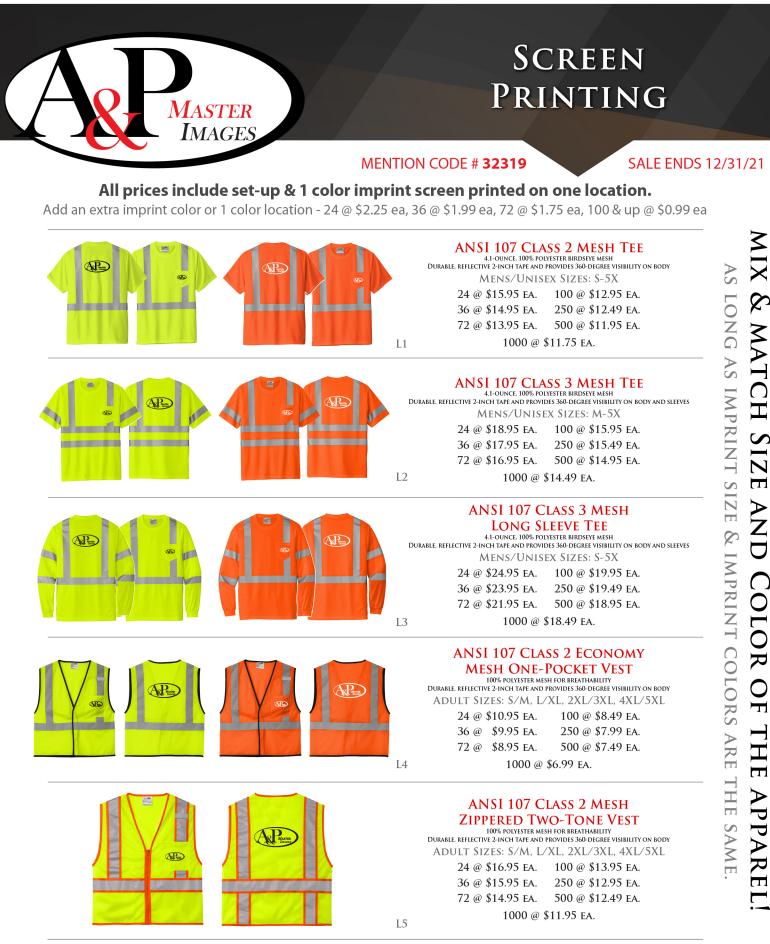

# Master Images

# SCREEN Printing

#### MENTION CODE # 26652

#### SALE ENDS 12/31/20

#### All prices include set-up & 1 color imprint screen printed on one location.

Add an extra imprint color or 1 color location \$1.25 more per location per shirt for 36 to 99 pieces, or add an extra .99¢ more per location per shirt for 100 pieces and up.

#### MIX & MATCH SIZE AND COLOR OF THE APPAREL! AS LONG AS IMPRINT SIZE & IMPRINT COLORS ARE THE SAME.

A Prosent

14

CHAMPION MEN'S TEE 100% COTTON SIZES: S-3X 36 @ \$8.75 EA. 100 @ \$6.99 EA. 250 @ \$6.50 EA. 500 @ \$6.25 EA. MORE COLORS AVAILABLE