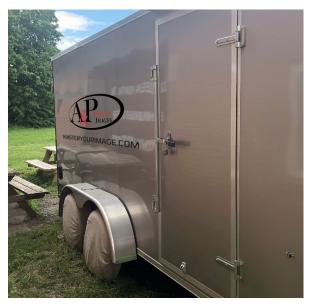

## TRAILER VINYL GRAPHICS PLUG N PLAY

**MENTION CODE #26294** 

**SALE ENDS 12/31/22** 

# TRAILER VINYL GRAPHICS PLUG N PLAY

36 SQ/FT MAX

- 24"H X 48"W IMPRINT SIZES FOR BOTH SIDES AND BACK OF TRAILERS.
  - DIMENSIONS CAN CHANGE FOR MAX MATERIAL USAGE

\$598.95 + SALES TAX

ALL TRAILERS WILL NEED TO BE BROUGHT DOWN TO A&P MASTER IMAGES FOR US TO BE ABLE TO TAKE MEASUREMENTS AND PICTURES.