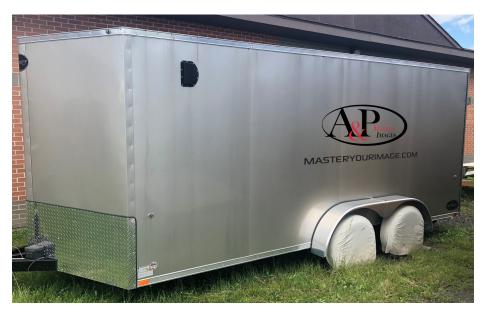

## TRAILER VINYL GRAPHICS PLUG N PLAY

**MENTION CODE #26294** 

**SALE ENDS 12/31/22** 

# TRAILER VINYL GRAPHICS PLUG N PLAY

36 SQ/FT MAX

- 24"H X 48"W IMPRINT SIZES FOR BOTH SIDES AND BACK OF TRAILERS.
  - DIMENSIONS CAN CHANGE FOR MAX MATERIAL USAGE

\$598.95 + SALES TAX

ALL TRAILERS WILL NEED TO BE BROUGHT DOWN TO A&P MASTER IMAGES FOR US TO BE ABLE TO TAKE MEASUREMENTS AND PICTURES.