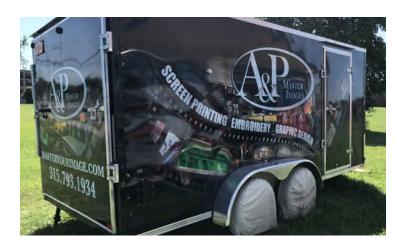

### VINYL Trailer Wraps

#### **MENTION CODE #24490**

SALE ENDS 12/31/20

3M VINYL/LAMINATE IS USED FOR TRAILER WRAPS AND PLUG & PLAY GRAPHICS. NORMAL PRODUCTION TIME IS 12 BUSINESS DAYS.